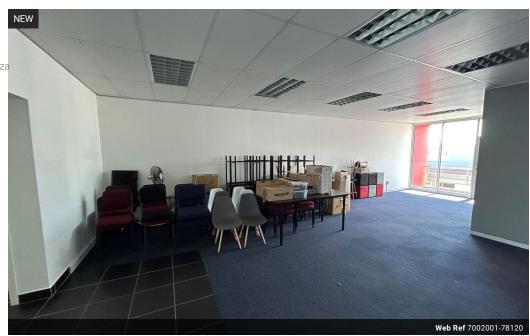

## Prime Retail/Office Space Available

Secure and Professional Workspaces 50 on 4th - Suite 4, 4th Avenue, Newton Park Available Immediately Size:106m<sup>2</sup>

Total Monthly Cost:R11,150.00 (Excl. VAT)
This first-floor office space features:Carpeted office/boardroom with a large open-plan office areaKitchenette and toilet facilitiesPrivate balconyPrepaid electricity and metered water

Highlights:Common areas cleaned and maintained by the landlordReserved parking bays available at R525/month (Excl. VAT)Premises secured with two lockable security gates