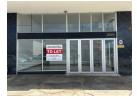

## Prime Corner Retail Space Available

Bracewell Centre - Shop 6A, 308 Cape Road, Newton Park Available Immediately

Size:100m<sup>2</sup>

Total Monthly Cost:R17,250.00 (Excl. VAT)

This prime retail/office space features: Huge open-plan layout with tiled flooring Kitchenette Fibre-ready connectivity Communal ablutionsPrepaid electricity

Highlights: Highly visible corner unit on Cape RoadPremises can be altered to suit tenant requirements