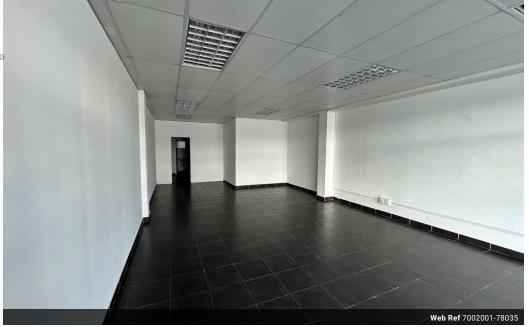

## R10,000 pm

Gross Monthly Rental R10,000 Excl. VAT

Retail Space Available!

The Mall - Shop 3, 67a 4th Avenue, Newton Park Available Immediately

Size:75m<sup>2</sup>

Total Monthly Cost:R10,000.00 (Excl. VAT)

This retail space features: Tiled flooringOwn ablutionsFibre-ready connectivityPrepaid electricity and metered water Highlights:Free parking available in Alma Street Car ParkNight security guards (17h00–06h00)Conveniently close to Cape Road

## Features

| Zoning   | Commercial |
|----------|------------|
| Exterior |            |
| Security | Yes        |

**Sizes** Floor Size Land Size

75m² 75m²