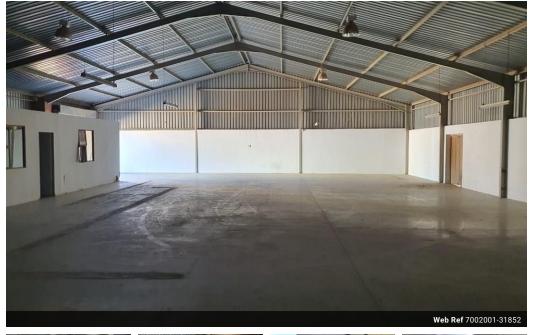

## R49,800 pm

Gross Monthly Rental R49,800 Excl. VAT

Yes

Welcome to our exceptional prime warehousing facility, a true gem spanning an impressive 751m<sup>2</sup>! Located in a highly sought-after area, this facility offers the perfect blend of functionality and style, making it an ideal choice for your warehousing or light manufacturing needs.

Yes

10

Step inside this remarkable space and be greeted by a spacious reception area that sets the tone for professionalism and efficiency. From here, a seamless flow leads you to five meticulously designed administrative offices, providing the perfect environment for your team to excel. The operational offices, thoughtfully integrated, offer a harmonious balance between functionality and comfort, ensuring optimal productivity.