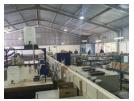

## Warehouse and office space to let

Rent a warehouse with office space in a desirable location.
The 330 square meter workplace has 6 distinct offices and a sizable open area.
At the back, there is a sizable paved yard with a warehouse. The warehouse is secured by a sliding gate and electric fencing and features a sizable high rolling door. The warehouse is about 500 square meters.