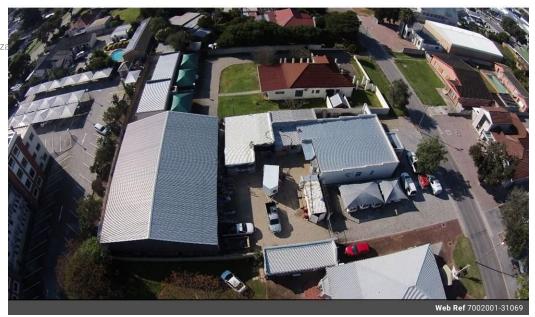

## Warehouse and office space to let

Rent a warehouse with office space in a desirable location.
The 330 square meter workplace has 6 distinct offices and a sizable open area.
At the back, there is a sizable paved yard with a warehouse. The warehouse is secured by a sliding gate and electric fencing and features a sizable high rolling door. The warehouse is about 500 square meters.

## Features

Zoning Commercial

Sizes

Floor Size 830m²