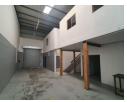

## 238m2 Mini Warehouse To Let

We are pleased to present a fantastic opportunity to lease a remarkable mini-warehouse spanning an impressive 238 square meters. This neat facebrick construction, complemented by an attractive aluminum shop front, offers a visually appealing and professional exterior. The warehouse area boasts a generous internal height of 6 meters, providing ample space for various storage needs. Access is made easy with a heavy-duty industrial roller door, ensuring efficient loading and unloading of goods. The property is equipped with a 60 amps 3-phase electrical supply, catering to the power requirements of modern businesses.