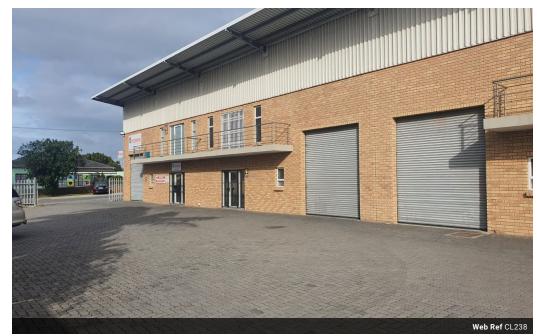

## 238m2 Mini Warehouse To Let

We are pleased to present a fantastic opportunity to lease a remarkable mini-warehouse spanning an impressive 238 square meters. This neat facebrick construction, complemented by an attractive aluminum shop front, offers a visually appealing and professional exterior. The warehouse area boasts a generous internal height of 6 meters, providing ample space for various storage needs. Access is made easy with a heavy-duty industrial roller door, ensuring efficient loading and unloading of goods. The property is equipped with a 60 amps 3-phase electrical supply, catering to the power requirements of modern businesses.