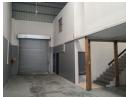

## 238m2 Mini Warehouse To Let

We are pleased to present a fantastic opportunity to lease a remarkable mini-warehouse spanning an impressive 238 square meters. This neat facebrick construction, complemented by an attractive aluminum shop front, offers a visually appealing and professional exterior. The warehouse area boasts a generous internal height of 6 meters, providing ample space for various storage needs. Access is made easy with a heavy-duty industrial roller door, ensuring efficient loading and unloading of goods. The property is equipped with a 60 amps 3-phase electrical supply, catering to the power requirements of modern businesses.