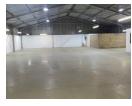

## 531m2 Portal Style Warehouse To Let

This remarkable 531m2 portal-style warehouse boasts numerous features designed to optimize storage and productivity. The warehouse's epoxy floor ensures a smooth and durable surface, ideal for heavy-duty storage and easy material handling. Its 6-meter roof height allows for ample vertical storage space, accommodating various goods and merchandise.

One of the significant advantages of this warehouse is its open span floor design, eliminating any structural obstacles and maximizing the available storage area. This unrestricted layout provides businesses with the flexibility to organize their inventory efficiently and tailor the space according to their specific needs. With a 100 amp 3-phase electrical supply, the warehouse can

## Features

Zoning Commercial

 Interior
 Exterior
 Sizes

 Air Conditioning
 Yes
 Covered Parking Bays
 6
 Floor Size
 531m²

 Power 3 Phase
 Yes
 Open Parking Bays
 6

 Power Amps
 100