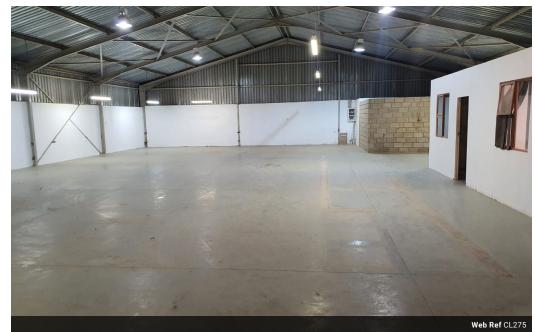

## 531m2 Portal Style Warehouse To Let

This remarkable 531m2 portal-style warehouse boasts numerous features designed to optimize storage and productivity. The warehouse's epoxy floor ensures a smooth and durable surface, ideal for heavy-duty storage and easy material handling. Its 6-meter roof height allows for ample vertical storage space, accommodating various goods and merchandise.

One of the significant advantages of this warehouse is its open span floor design, eliminating any structural obstacles and maximizing the available storage area. This unrestricted layout provides businesses with the flexibility to organize their inventory efficiently and tailor the space according to their specific needs. With a 100 amp 3-phase electrical supply, the warehouse can

## Features

Zoning Commercial

 Interior
 Exterior
 Sizes

 Air Conditioning
 Yes
 Covered Parking Bays
 6
 Floor Size
 531m²

 Power 3 Phase
 Yes
 Open Parking Bays
 6

 Power Amps
 100