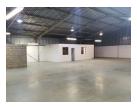

## 531m2 Portal Style Warehouse To Let

This remarkable 531m2 portal-style warehouse boasts numerous features designed to optimize storage and productivity. The warehouse's epoxy floor ensures a smooth and durable surface, ideal for heavy-duty storage and easy material handling. Its 6-meter roof height allows for ample vertical storage space, accommodating various goods and merchandise.

One of the significant advantages of this warehouse is its open span floor design, eliminating any structural obstacles and maximizing the available storage area. This unrestricted layout provides businesses with the flexibility to organize their inventory efficiently and tailor the space according to their specific needs. With a 100 amp 3-phase electrical supply, the warehouse can