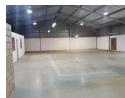

## 531m2 Portal Style Warehouse To Let

This remarkable 531m2 portal-style warehouse boasts numerous features designed to optimize storage and productivity. The warehouse's epoxy floor ensures a smooth and durable surface, ideal for heavy-duty storage and easy material handling. Its 6-meter roof height allows for ample vertical storage space, accommodating various goods and merchandise.

One of the significant advantages of this warehouse is its open span floor design, eliminating any structural obstacles and maximizing the available storage area. This unrestricted layout provides businesses with the flexibility to organize their inventory efficiently and tailor the space according to their specific needs. With a 100 amp 3-phase electrical supply, the warehouse can

## Features

Zoning Commercial

 Interior
 Exterior
 Sizes

 Air Conditioning
 Yes
 Covered Parking Bays
 6
 Floor Size
 531m²

 Power 3 Phase
 Yes
 Open Parking Bays
 6

 Power Amps
 100