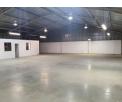

## 531m2 Portal Style Warehouse To Let

This remarkable 531m2 portal-style warehouse boasts numerous features designed to optimize storage and productivity. The warehouse's epoxy floor ensures a smooth and durable surface, ideal for heavy-duty storage and easy material handling. Its 6-meter roof height allows for ample vertical storage space, accommodating various goods and merchandise.

One of the significant advantages of this warehouse is its open span floor design, eliminating any structural obstacles and maximizing the available storage area. This unrestricted layout provides businesses with the flexibility to organize their inventory efficiently and tailor the space according to their specific needs. With a 100 amp 3-phase electrical supply, the warehouse can

## Features

Zoning Commercial

 Interior
 Exterior
 Sizes

 Air Conditioning
 Yes
 Covered Parking Bays
 6
 Floor Size
 531m²

 Power 3 Phase
 Yes
 Open Parking Bays
 6

 Power Amps
 100