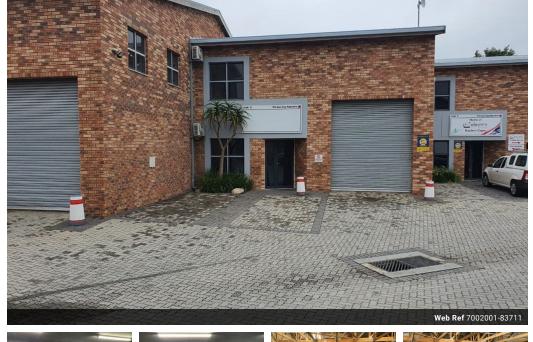

# 280m2 Warehouse in Industrial Complex to Let In Newton Park

# 280M2 WAREHOUSE / SECURE / NEWTON PARK

10 Tn/m<sup>2</sup>

Yes

Yes

30

This premium 280m<sup>2</sup> mini warehouse, located within a secure and well-maintained industrial complex, offers an exceptional opportunity for businesses seeking a versatile and strategically positioned facility. Boasting a modern, air-conditioned reception area that seamlessly flows into the expansive ground-floor warehouse, this property is designed to meet the demands of dynamic commercial and industrial operations.

#### Zoning Commercial

## Interior

Floor Loading Cap. Air Conditioning Power 3 Phase Power Amps **Exterior** Security Open Parking Bays

**Sizes** Floor Size

280m<sup>2</sup>