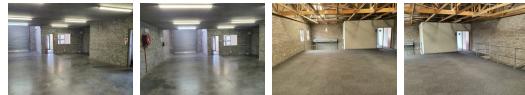

# 280M2 WAREHOUSE / SECURE / NEWTON PARK

10 Tn/m<sup>2</sup>

Yes

Yes

30

This premium 280m<sup>2</sup> mini warehouse, located within a secure and well-maintained industrial complex, offers an exceptional opportunity for businesses seeking a versatile and strategically positioned facility. Boasting a modern, air-conditioned reception area that seamlessly flows into the expansive ground-floor warehouse, this property is designed to meet the demands of dynamic commercial and industrial operations.

Key features include a fully equipped kitchenette and separate male and female ablution facilities, ensuring maximum convenience for staff and clients. A heavy-duty concrete mezzanine floor enhances the warehouse's capacity, incorporating a dedicated office space with an additional private toilet for executive use.