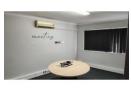

Features:Warehouse Space:275m² with 2x roller shutter doors:Front door: 3.1m wide x 2.9m high (motorized).Side door: 4.3m wide x 4.5m high (non-motorized).1x office component (3.5m x 3.5m) with air conditioning.