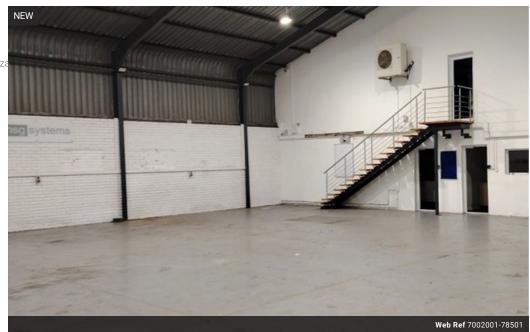

## Secure AAA Grade Warehouse Available in Newton Park!

Pickering Street Warehouse - Newton Park Address:87 Pickering Street, Pickering Square Availability:Immediate Size:275m<sup>2</sup>

Total Monthly Cost:R29,500.00 (Excl. VAT)

Features:Warehouse Space:275m² with 2x roller shutter doors:Front door: 3.1m wide x 2.9m high (motorized).Side door: 4.3m wide x 4.5m high (non-motorized).1x office component (3.5m x 3.5m) with air conditioning.

## Features

Commercial Zoning

Exterior Sizes Floor Size 275m<sup>2</sup> Security Yes Land Size 275m<sup>2</sup>