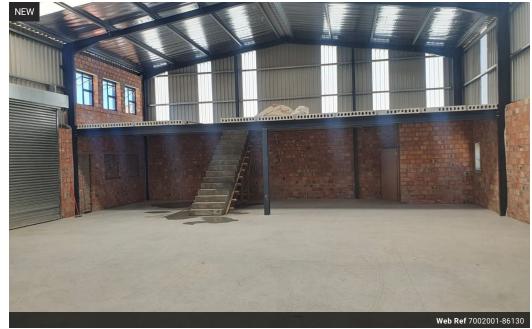

## 490m2 Prime A-Grade Industrial Warehouse in High-Demand Location

This exceptional 490m² A-grade industrial warehouse offers a premium solution for businesses in need of high-quality warehousing or light manufacturing space. Situated in a sought-after, high-traffic industrial hub, the property boasts a portal-style design with over 6 metres of internal height and a column-free layout, ensuring maximum operational efficiency and flexible floor usage. Two high-bay roller shutter doors provide seamless access for loading and offloading, streamlining logistical operations. The property features a modern office component designed for comfort and professionalism. A welcoming, air-conditioned reception area is complemented by a private air-conditioned office, ideal for administrative functions or client meetings. Additional