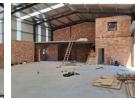

## Brand new warehouse available for rent

Newly built warehouse space available for rent with immediate occupation
Two large roller shutter doors provides great access for deliveries. There is approximately 80m2 of offices , kitchenettes and ablutions.

The space can also be divided into two units if need be.

Close to highway and transport routes.

Rent excludes water, electricity, sewerage and refuse.