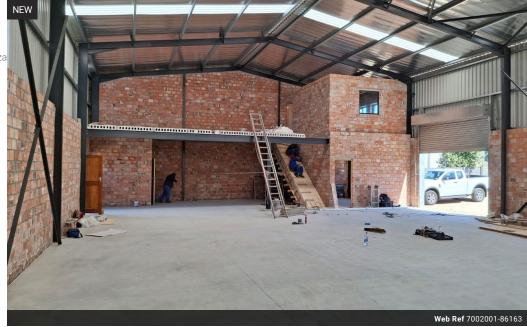

## Brand new warehouse available for rent

Newly built warehouse space available for rent with immediate occupation
Two large roller shutter doors provides great access for deliveries. There is approximately 80m2 of offices , kitchenettes and ablutions.

The space can also be divided into two units if need be.

Close to highway and transport routes.

Rent excludes water, electricity, sewerage and refuse.