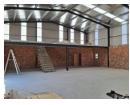

## Brand new warehouse available for rent

Newly built warehouse space available for rent with immediate occupation
Two large roller shutter doors provides great access for deliveries. There is approximately 80m2 of offices , kitchenettes and ablutions.

The space can also be divided into two units if need be.

Close to highway and transport routes.

Rent excludes water, electricity, sewerage and refuse.