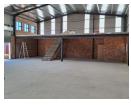

## Brand new warehouse available for rent

Newly built warehouse space available for rent with immediate occupation
Two large roller shutter doors provides great access for deliveries. There is approximately 80m2 of offices , kitchenettes and ablutions.

The space can also be divided into two units if need be.

Close to highway and transport routes.

Rent excludes water, electricity, sewerage and refuse.