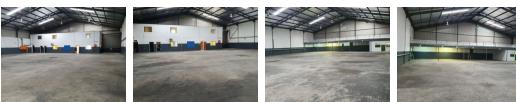

## 1500m2 A Grade Premium Portal-Style Warehouse To Let

Presenting a premium 1,500m<sup>2</sup> A-Grade warehouse in the sought-after North End industrial hub. This exceptional facility features a modern portal-style design, offering a spacious, column-free interior with an impressive internal height ranging from 6m to 8m—ideal for warehousing, distribution, or light manufacturing operations.

Seamless logistics are ensured through a high-bay industrial roller door, facilitating efficient loading and offloading. The warehouse is equipped with a robust 3-phase electrical supply, catering to power-intensive activities and future-proofing your business's operational needs.