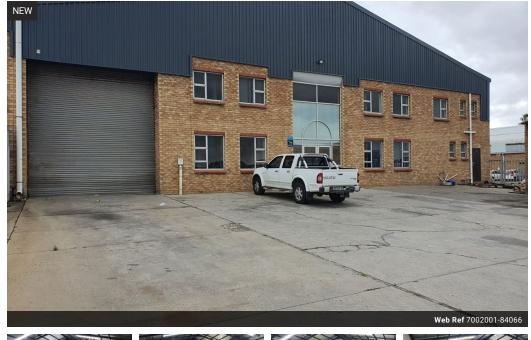

## 1500m2 A Grade Premium Portal-Style Warehouse To Let

Presenting a premium 1,500m<sup>2</sup> A-Grade warehouse in the sought-after North End industrial hub. This exceptional facility features a modern portal-style design, offering a spacious, column-free interior with an impressive internal height ranging from 6m to 8m—ideal for warehousing, distribution, or light manufacturing operations.

Seamless logistics are ensured through a high-bay industrial roller door, facilitating efficient loading and offloading. The warehouse is equipped with a robust 3-phase electrical supply, catering to power-intensive activities and future-proofing your business's operational needs.

The office component offers a professional and comfortable working environment, featuring a sleek, air-conditioned reception

Yes

8