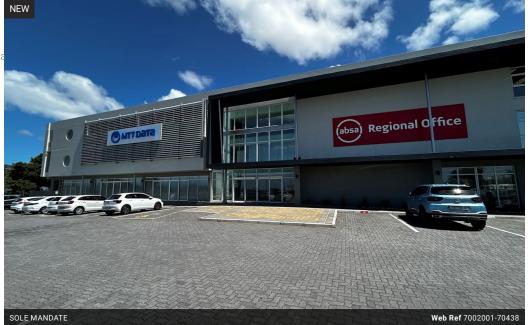

## AAA Grade Office Space Available in Moffett Office Park!

Location:Moffett Office Park, William Moffett Expressway & Overbaakens Road Size:551m<sup>2</sup>

Rental Rate:R155/m<sup>2</sup> (Excl. VAT)

Operating Costs:R24/m<sup>2</sup> (Excl. VAT)

Situated in a prime and secure office park, this 551m<sup>2</sup> office suite offers high-grade amenities and flexibility in a sought-after area, close to Walmer Park and Moffett on Main shopping centers, as well as major transport routes, schools, and other conveniences.Property Highlights:Secure Location: Located within a well-maintained, secure office parkAmple Parking: Convenient parking for employees and visitorsFlexible Layouts: Choose from a variety of configurations, with options to customize the layout to suit your business needsPremium Positioning: Close proximity to popular retail centers and public transport for easy