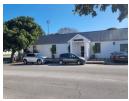

## PRIME BUS 3 COMMERCIAL CORNER PROPERTY TO LET:

Prime corner bus 3 zoned commercial property to let in the trendy Richmond Hill SRA rated area. This property would suit professionals and or corporate businesses. Medical and the like. The property comprises a boardroom,4 offices ,reception area and storage/ archiving areas. Outside storeroom and well maintained courtyard.

## Features

**Zoning** Commercial

Sizes

Floor Size 196m² Land Size 469m²

Extras

Near Hospital High Traffic On Busy Road Downtown Glass Siding Near Shops Near Public Transportation Safe Location Concrete