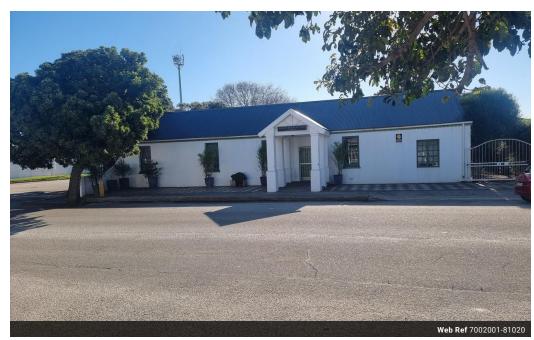

## PRIME BUS 3 COMMERCIAL CORNER PROPERTY TO LET:

Prime corner bus 3 zoned commercial property to let in the trendy Richmond Hill SRA rated area. This property would suit professionals and or corporate businesses. Medical and the like. The property comprises a boardroom,4 offices ,reception area and storage/ archiving areas. Outside storeroom and well maintained courtyard.

## Features

**Zoning** Commercial

Sizes

Floor Size 196m² Land Size 469m²

Extras

Near Hospital High Traffic On Busy Road Downtown Glass Siding Near Shops Near Public Transportation Safe Location Concrete