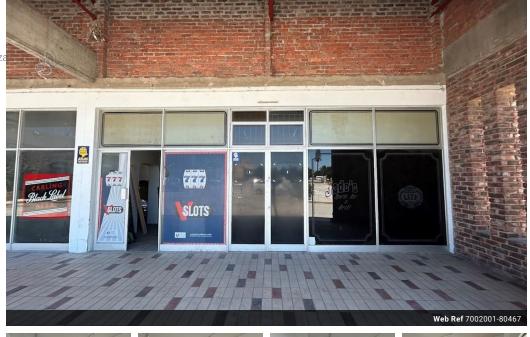

## Retail Space to Let - Sherwood Shopping Center

Yes

Retail Space to Let – Sherwood Shopping Centre Address:Unit 12 & 13, Sherwood Shopping Centre, Kei Street, Sherwood Availability:Immediate

Size:280m<sup>2</sup>

Total Monthly Cost:R28,000 (Excl. VAT)Features:Spacious & Versatile- 280m<sup>2</sup> of fully tiled retail space with a kitchen and ablution facilities.Prime Retail Location- Situated in the secure and well-maintained Sherwood Shopping Centre, anchored by Spar.High Visibility & Foot Traffic- Located in a thriving shopping hub with a strong residential presence. Convenient Access- Easy connectivity to Baywest Mall and the N2 highway, ensuring accessibility for customers. Ample Parking- Secure parking for both customers and staff. Ideal For:Retail storesShowroomsService-based businesses Position your business in a sought-after retail location with strong growth potential.