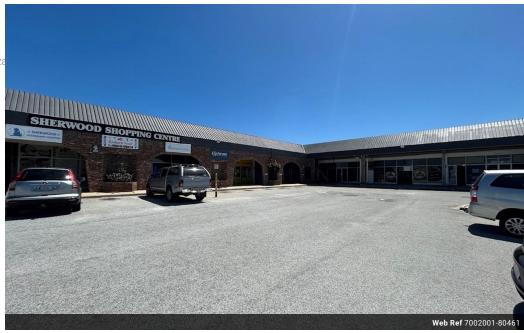

## Retail Space to Let - Sherwood Shopping Center

Retail Space to Let - Sherwood Shopping Centre Address: Unit 10, Sherwood Shopping Centre, Kei Street, Sherwood Availability:Immediate Size:128m<sup>2</sup>

Total Monthly Cost: R12 800(Excl. VAT)Features:Prime Retail Location - Situated in the vibrant Sherwood Shopping Centre with high foot traffic. Functional Layout - 128m² of well-appointed space with tiled flooring, a kitchen, and ablution facilities. Secure & Convenient - Ample customer parking within a safe and secure shopping center. High Visibility - Great signage opportunities to maximize exposure for your business. Strategic Accessibility – Close to the N2, Baywest Mall, and Shell Garage for easy access. Ideal For:Retail stores Service-based businesses Specialty shops Seize this opportunity to position your business in a high-demand retail hub.