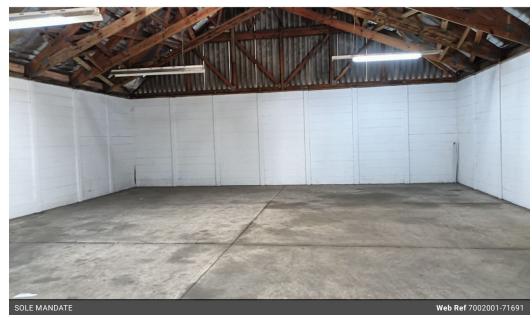

## PRIME RETAIL WAREHOUSE FOR TO LET: SOLE MANDATE:

Prime warehouse to let in the bustling commercial Road. Excellent passing foot traffic. Adjacent to a major taxi rank, and boxer retail store. Close to also the famous Springbok Butchery, which is a landmark for shopping in the area. the warehouse is also approx 150sqm. there is also a separate driveway, and some undercover parking behind a locked gate, which will help with

## Features

**Zoning** Commercial

Sizes

Floor Size 140m<sup>2</sup>

Extras

Near Motorway On Busy Road Near Shopping Mall Near Shops High Traffic Near Public Transportation