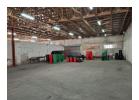

## Warehouse for Rent - Sidwell

Yes

This spacious warehouse offers a great rental opportunity for businesses seeking ample storage and operational space. The landlord is willing to accommodate office construction within the premises. Situated in a secure complex close to major transport routes. 3-phase electricity

## Features

Zoning Commercial

Exterior Security **Sizes** Floor Size

600m<sup>2</sup>

Extras

On Busy Road Near Public Transportation Near Motorway Near Highway Closed Circuit TV Good reachable traffic