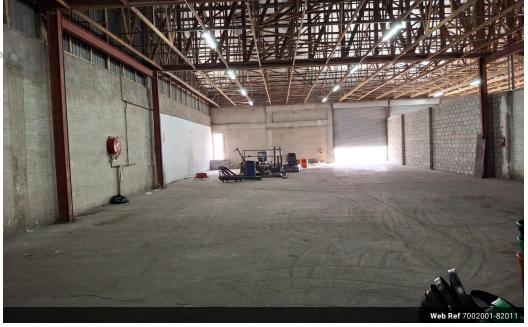

## Warehouse for Rent - Sidwell

Yes

This spacious warehouse offers a great rental opportunity for businesses seeking ample storage and operational space. The landlord is willing to accommodate office construction within the premises. Situated in a secure complex close to major transport routes. 3-phase electricity

## Features

Zoning Commercial

Exterior Security **Sizes** Floor Size

600m<sup>2</sup>

Extras

On Busy Road Near Public Transportation Near Motorway Near Highway Closed Circuit TV Good reachable traffic