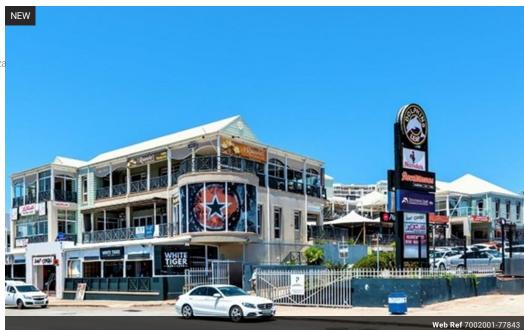

## Retail Shop in Prime Location

Dolphins Leap Beach Road, Summerstrand - Retail Shop 9 Available Immediately

Size:376m<sup>2</sup>

Rental Rate:R150/m² (Excl. VAT, Excluding Operating Costs)

This prime beachfront restaurant space features:Balcony seatingHigh visibility along Beach RoadTo be renovated for your

Key Highlights:Located on the beachfront with ample foot traffic