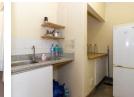

- · Open-plan layout: Fully tiled for a neat and professional finish
- · Amenities: Includes a full bathroom with a shower, kitchenette, and storage area
- Security: Remote-controlled gate, security gate, and an alarm system (tenant's account)