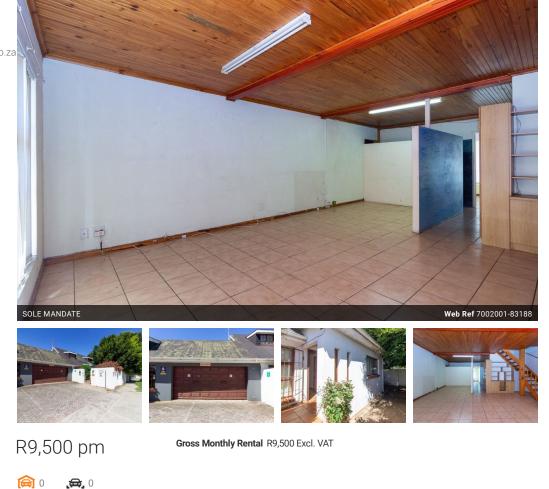

# Versatile Double-Storey Commercial Space in Prime Walmer Location

Situated on the bustling corner of 6th Avenue and Main Road, Walmer, this unique double-storey unit offers the perfect blend of space, convenience, and visibility. Ideal for professionals, the property is shared with established tenants, including an estate agency and psychologists, making it a strategic location for businesses seeking a professional environment. Key Features:

- Open-plan ground floor area, ideal for office or showroom use
- Fully equipped kitchen with ample storage
- 4 spacious rooms (2 upstairs, 2 downstairs) with plenty of natural light
- 2 full bathrooms for added convenience
- Double garage with secure access
- Small garden area for outdoor relaxation or breakout space