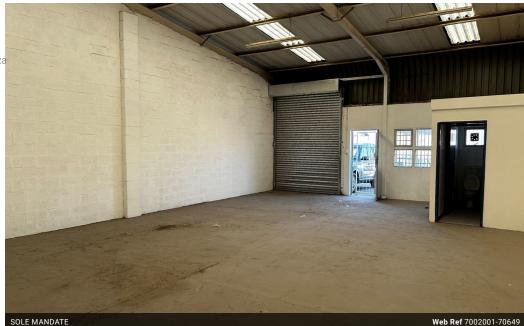

Location:Access Park, Airport Precinct, Walmer Size:98m²

Rental Price:R6,370/month (Excl. VAT)

Availability:Immediate

Unlock the potential of your business with thisversatile 98m² warehousesituated in the thriving Walmer airport precinct, providing unparalleled convenience and logistical efficiency. Whether you're looking for secure storage, light industrial use, or a streamlined base for your operations, this unit delivers a smart, lock-up-and-go solution forsmall businesses and logistics companiesalike. Key Features: High Ceiling: Designed for efficiency, with ample height for racking, stacking, or storageRoller-Shutter Door: Easy access for deliveries and shipments Secure Park: Controlled access, 24-hour surveillance, and dedicated on-site security Convenience: