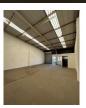

Location:Access Park, Airport Precinct, Walmer Size:98m²

Rental Price:R6,370/month (Excl. VAT)

Availability:Immediate

Unlock the potential of your business with thisversatile 98m² warehousesituated in the thriving Walmer airport precinct, providing unparalleled convenience and logistical efficiency. Whether you're looking for secure storage, light industrial use, or a streamlined base for your operations, this unit delivers a smart, lock-up-and-go solution forsmall businesses and logistics companiesalike. Key Features: High Ceiling: Designed for efficiency, with ample height for racking, stacking, or storageRoller-Shutter Door: Easy access for deliveries and shipments Secure Park: Controlled access, 24-hour surveillance, and dedicated on-site security Convenience: