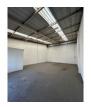

Location:Access Park, Airport Precinct, Walmer Size:98m²

Rental Price:R6,370/month (Excl. VAT)

Availability:Immediate

Unlock the potential of your business with thisversatile 98m² warehousesituated in the thriving Walmer airport precinct, providing unparalleled convenience and logistical efficiency. Whether you're looking for secure storage, light industrial use, or a streamlined base for your operations, this unit delivers a smart, lock-up-and-go solution forsmall businesses and logistics companiesalike. Key Features: High Ceiling: Designed for efficiency, with ample height for racking, stacking, or storageRoller-Shutter Door: Easy access for deliveries and shipments Secure Park: Controlled access, 24-hour surveillance, and dedicated on-site security Convenience: