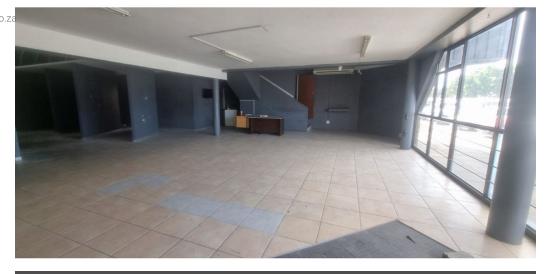

## R35,600 pm

Gross Monthly Rental R35,600 Excl. VAT

Commercial Space available for rental

This well-positioned commercial space offers excellent visibility and accessibility in a high-traffic area. Ideal for retail, office, or service-based businesses, the unit features an open-plan layout, large display windows, and secure access. Ample parking is

## Features

Zoning Commercial

Extras

Near Medical Center Near Public Transportation Entrance Hall Near Shops Pets Not Allowed On Busy Road Near Hospital High Traffic Near Shopping Mall