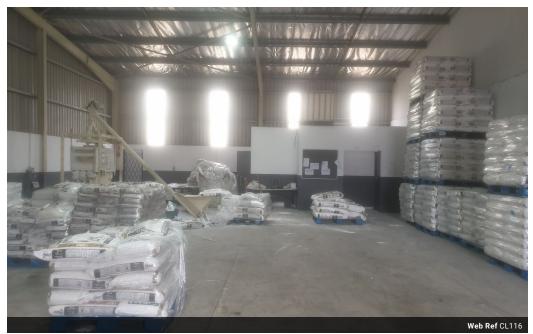

Mini warehouses for sale or to let.

This is a prime facility in a super clean and safe environment close to the suburbs. Offers 3 phase power, roller door, reception, double volume height and a lot more. Currently tenanted achieving R12800/month income. Tenant will renew in October 2023.