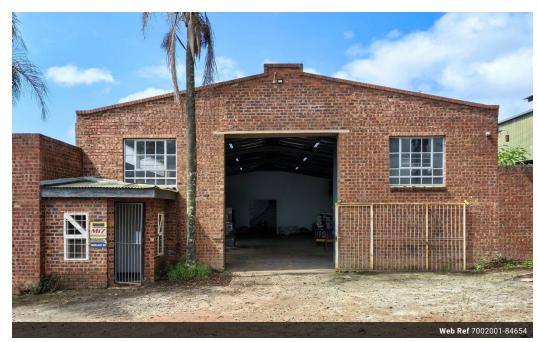

## Prime Merrivale Industrial Property for Sale

Strategically located industrial property in the developing area of Merrivale with 3-phase power supply! Perfect as an investment property or to run your own business.

Easy to access and right in between all major routes to Howick, Underberg and the N3, this offers an ideal location for many

industries.

Spread out over a generous plot size of 1,388sqm, and a total building size of about 800sqm, featuring various-sized rooms that cater for offices, a reception, toilets, storage and large warehouse spaces.

Zoned for industrial use, and with a 3-phase power supply in place, this property is perfectly suited for businesses with large machinery.