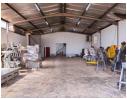

Easy to access and right in between all major routes to Howick, Underberg and the N3, this offers an ideal location for many

industries.

Spread out over a generous plot size of 1,388sqm, and a total building size of about 800sqm, featuring various-sized rooms that cater for offices, a reception, toilets, storage and large warehouse spaces.

Zoned for industrial use, and with a 3-phase power supply in place, this property is perfectly suited for businesses with large machinery.