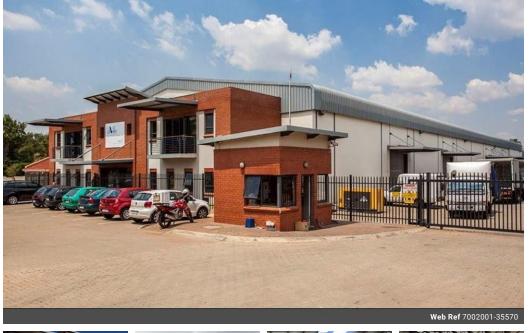

## R31,000,000

Warehouse for sale on Maple Road, Pomona

Yes

2850m<sup>2</sup> Warehouse for sale in Pomona, Kempton Park. Warehouse is one of four units in the Park. 24/7 security. Access for Superlink Trucks. Good roof height. 3 phase power. Ideal for logistics, storage , sales distribution, packaging. Ideally situated close

## Features

Zoning Industrial

Exterior Security **Sizes** Floor Size

2,850m<sup>2</sup>

Extras

Alarm System Near Highway Safe Location Near Motorway Closed Circuit TV Near Public Transportation