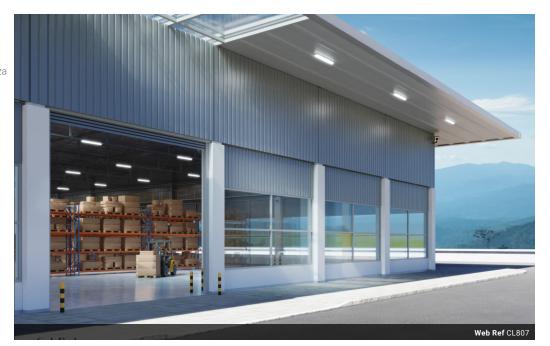

## POA

New Development offering buy & let options in Westmead Durban.

This fantastic opportunity has started breaking ground and offers ownership or to let options on the fringe of Westmead. Fully serviced platforms available from 3000m - 30 000m with a total area of 200 000m being developed under roof. Roads are currently

## Features

Zoning Industrial

Floor Loading Cap. Power 3 Phase Exterior Security

5 Tn/m<sup>2</sup>

Yes

Yes

Sizes

Floor Size

20,000m²