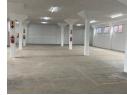

Warren Fielding 0745881198 warren.fielding@expsouthafrica.co.za

Contact eXp South Africa

087 8212575

Old Main Road Johannesburg South Africa

R11,950,000

Ideal investment opportunity. Call asap to view.

This building is tenanted long term by 2 well known strong tenants. Lower ground floor is a 493m warehouse occupied by Isidingo security. Main ground floor is 476m occupied by All Parts who have been there for 7+ years. 2 Mezzanines making up 206m & a yard for the top unit of 1350m currently tenanted by a scrap metal dealer. R127495 is the current rental income ex vat with an average 9% annual increase. The full extent is 2251m, GLA 1175m, rates R14423.47. R11.95 million ex vat. For viewing and more