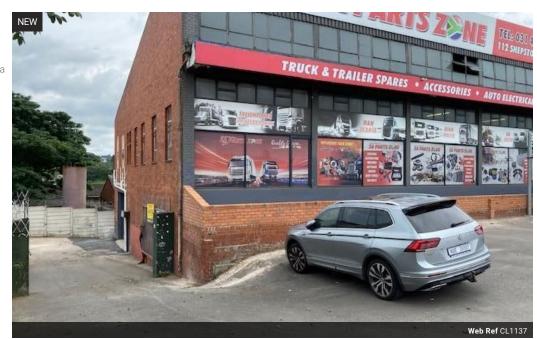

Warren Fielding 0745881198 warren.fielding@expsouthafrica.co.za

Contact eXp South Africa

087 8212575

Old Main Road Johannesburg South Africa

R11,950,000

Ideal investment opportunity. Call asap to view.

This building is tenanted long term by 2 well known strong tenants. Lower ground floor is a 493m warehouse occupied by Isidingo security. Main ground floor is 476m occupied by All Parts who have been there for 7+ years. 2 Mezzanines making up 206m & a yard for the top unit of 1350m currently tenanted by a scrap metal dealer. R127495 is the current rental income ex vat with an average 9% annual increase. The full extent is 2251m, GLA 1175m, rates R14423.47. R11.95 million ex vat. For viewing and more