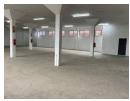

Warren Fielding 0745881198 warren.fielding@expsouthafrica.co.za

Contact eXp South Africa

087 8212575

Old Main Road Johannesburg South Africa

R11,950,000

Ideal investment opportunity. Call asap to view.

This building is tenanted long term by 2 well known strong tenants. Lower ground floor is a 493m warehouse occupied by Isidingo security. Main ground floor is 476m occupied by All Parts who have been there for 7+ years. 2 Mezzanines making up 206m & a yard for the top unit of 1350m currently tenanted by a scrap metal dealer. R127495 is the current rental income ex vat with an average 9% annual increase. The full extent is 2251m, GLA 1175m, rates R14423.47. R11.95 million ex vat. For viewing and more