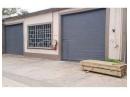

Features:

GLA 193 sqm x 3 = 579 sqm

3x roller shutter door Height: 4.21 m Width: 3.98m 60 amps 3phase

offices

ablution

good security

truck access

well run light industrial park