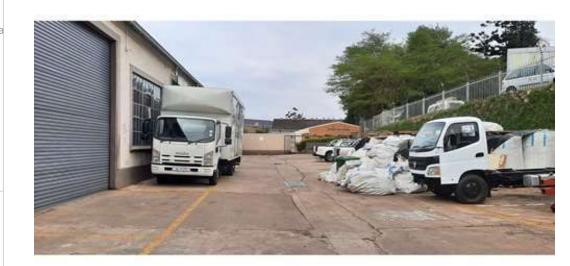

This subject property measuring 579 sqm is situated, in New Germany, (Mountain Ridge) in a secure well maintained small complex with 9 units. IT consists of three separated sectional title units next to each other, each measuring 193 sqm. The units have downstairs working/storage space and mezzanine with offices, boardroom and ablution. Easy access to all the main arterial routes.

Features:

GLA 193 sqm x 3 = 579 sqm

3x roller shutter door Height: 4.21 m Width: 3.98m 60 amps 3phase

offices

ablution

good security

truck access

well run light industrial park