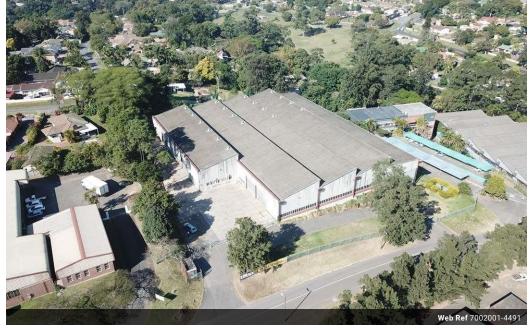

## R38,000,000

Rent or own this factory/warehouse with large yard upgradeable power.

This building is situated on 19 Hagart Road and is a large warehouse to rent in Pinetown. It has access control and is fully fenced. It has access to the M13 and Pinetown CBD via Crompton Street. It is located on the bend of this road on the upper portion with a neatly tarred driveway. There is 24-hour access control with a dedicated guardhouse and security available. This double-volume warehouse of over 5000m2 offers an office block of 3 levels and a training workshop to let in Pinetown. The warehouse has mezzanine racking, roller shutter doors box gutters, and extractors. The administration block has a reception area, private and open planned offices with each floor being self-contained with ablutions and its own kitchen area. Siteworks include tar paving and