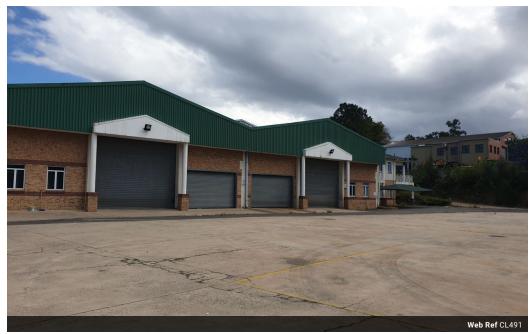

## R55,000,000

Highly sought after property with A-Grade National tenant for sale.

A-grade industrial facility measuring 5,208sqm set on a 19,537m erf. This is an impeccably neat premise comprising of 3 warehouses/factory to rent or for sale in Westmead Pintetown. There are 951sqm offices, ablution facilities, kitchenette, 14,329sqm of yard space as well as ample parking bays present for staff and visitors. Currently +80% tenanted by National blue