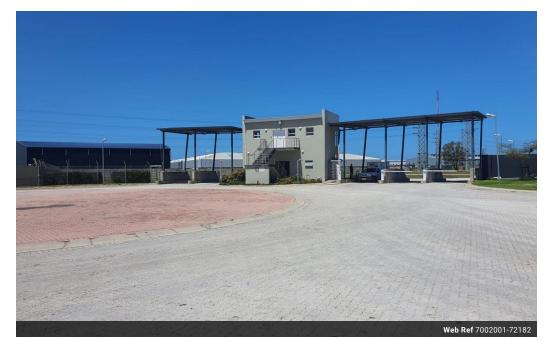

lan Knott 072-226-3189 ian.knott@expsouthafrica.co.za

Contact eXp Realty

087 8212575

South Africa

R1,924,000

3848m2 Industrial Land Erf 120 For Sale in Greenbushes Industrial Park

3848M2 PRIME LAND FOR SALE / SECURE INDUSTRIAL PARK

This industrial land offers a sizable 3,848 square meters of space within a highly secure industrial park, equipped with around-the-clock security measures. It is an ideal location for businesses needing a reliable and protected environment for their operations. The industrial park provides various erven sizes ranging from 2,800 square meters to a substantial 20,000 square meters, catering to diverse business needs and growth potential.

## Features

**Zoning** Industrial

 Interior
 Exterior
 Sizes

 Power 3 Phase
 Yes
 Security
 Yes
 Floor Size
 3,848m²

 Land Size
 3,848m²

Extras

Closed Circuit TV Near Highway Near Motorway