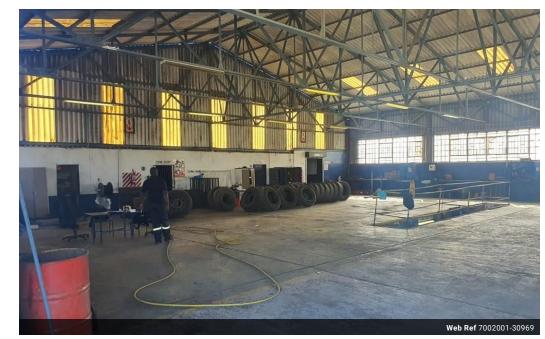

## 1800m2 Warehouse situated on 33 000m2 erf

The truck depot, situated close to Markman Industrial, covers an area of 33,000 square meters and offers a range of facilities to support its operations. To ensure security, the site has a separate entrance and parking area for staff and visitors, providing controlled access. This promotes a safe environment for both personnel and vehicles.

Within the depot, there are operational offices that serve as the central hub for managing truck-related activities. These offices likely handle administrative tasks, logistics coordination, and overall operational management. Additionally, there is a dedicated locker room and ablutions facility to cater to the needs of the drivers, allowing them to take breaks and freshen up during their shifts.