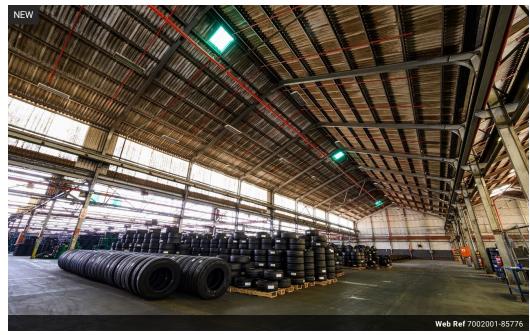

## FOR SALE Prime 27 813m<sup>2</sup> Grade A Industrial Facility in Markman

Unlock unparalleled industrial potential with this 27,813m² Grade A logistics powerhouse, strategically positioned on a vast 90,000m² erf in the heart of the highly sought-after Markman Industrial node. Offering seamless connectivity to the Coega Economic Development Zone and the Ngqura Deepwater Port, this rare offering presents a unique opportunity for logistics and distribution-driven enterprises seeking scale, accessibility, and top-tier infrastructure.

The facility boasts a professional corporate profile, featuring a dedicated entrance with a guardhouse, secure parking for 40 vehicles, and a contemporary reception area designed to make a lasting impression. Internally, the property is configured for