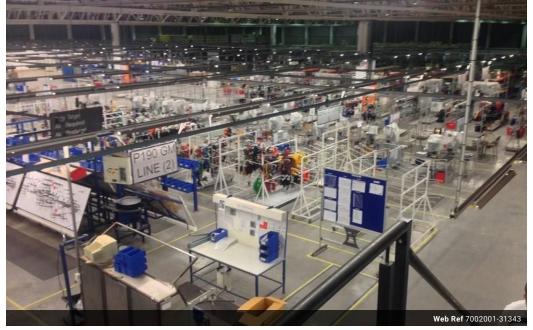

## 13100m2 A Grade Manufacturing Warehouse

Yes

Yes

600

This manufacturing/warehousing site spans an area of 13,100m2 and comprises of three buildings. The first building, with a total area of 4,600m2, includes 1,000m2 of office space. The second building measures 2,100m2 and features 200m2 of office space. Lastly, the third building covers an area of 6,400m2 and incorporates 500m2 of office space.

These buildings provide ample room for a variety of manufacturing or warehousing activities, catering to both light and heavy industries.

In terms of infrastructure, the site is well-equipped to support its operations. An 800 KVA transformer is available to meet the power requirements of the facilities. Moreover, the site offers 50 parking bays, ensuring ample space for parking vehicles. It is