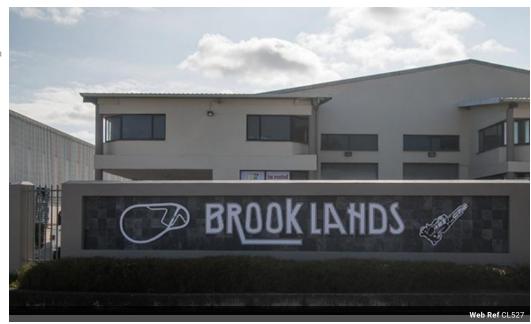

## Warehouse to let North coast.

Quite & secure business park near Ballito offering 5m roller door, 100 amps 3 phase power, office, warehouse, 8 parking bays, 11m ceiling. Total Rentable Area: 1,084 sqm
Power: 100 Amps, 8 meters height to the eaves, 11 meters to the ceiling ridge, Superlink drive through access, 8 parking bays.

## Features

Zoning Industrial

| Interior         |     | Exterior          |     | Sizes      |         |
|------------------|-----|-------------------|-----|------------|---------|
| Air Conditioning | Yes | Security          | Yes | Floor Size | 1,084m² |
| Power 3 Phase    | Yes | Basement Parkings | 8   |            |         |
| Power Amps       | 100 |                   |     |            |         |