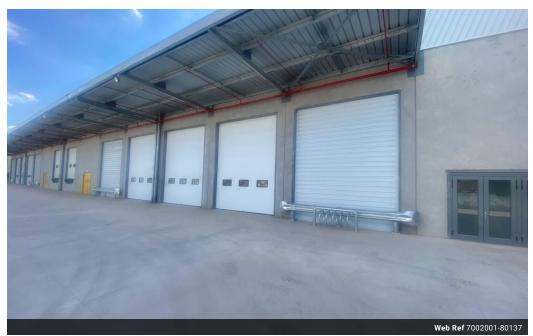

## Unit B5 in Arterial Industrial Estate In Blackheath Now Available To Let

Phase two of this world-class development is underway with two of the six units already being let. Arterial Industrial Estate is in the heart of Blackheath.

Still under developement, this industrial warehouse complex offers 4 warehouses, each with its own office component. Parking on site.

250 Amps power supply .

## Features

Zoning Industrial

 Interior
 Exterior
 Sizes

 Air Conditioning
 Yes
 Security
 Yes
 Floor Size
 5,429m²

 Power 3 Phase
 Yes