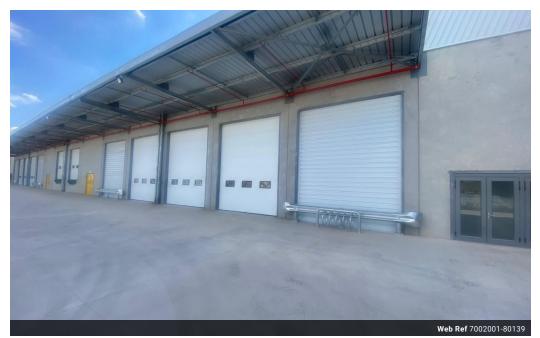

## Second phase for Cape Town's Arterial Industrial Estate Now Letting & Going FAST!

Construction of the newArterial Industrial Estatein Cape Town is steaming ahead, having moved into phase two of the world-class development.

Arterial Industrial Estate is a development on a 71,656sqm site in the heart of Blackheath, a growing and modernising industrial node in Cape Town.

After phenomenal success with phase one, during which national and international tenants snapped up 85% of available space, phase two of the Arterial Industrial Estate development is now under way with two units already snapped up!

## **Features**

**Zoning** Industrial

 Interior
 Exterior
 Sizes

 Air Conditioning
 Yes
 Security
 Yes
 Floor Size
 4,375m²

 Power 3 Phase
 Yes