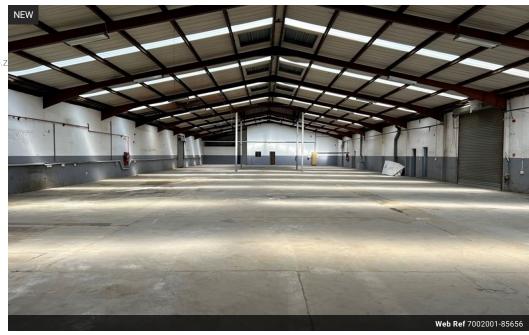

Power, space, and access - the ideal hub for manufacturing in the heart of Anderbolt.

A neat 1,582m² warehouse / factory is now available to let on Main Reef Road in Anderbolt. Located within a secure, access-controlled industrial park, this well-maintained facility offers prime visibility and excellent logistical convenience, perfectly suited for manufacturing or distribution operations.

The warehouse boasts 300 amps of 3-phase power, making it ideal for heavy-duty equipment and manufacturing. With 5m eave height and 7m to the apex, the space is suitable for racking or high-volume production. A single large roller shutter door allows easy access for trucks, while interlink truck reticulation within the park ensures smooth logistics. The warehouse is well-lit with