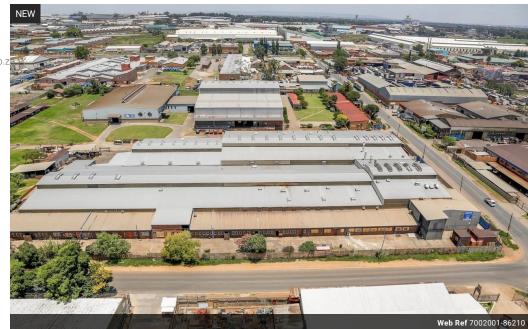

Premium Industrial Campus with Sprinkler Protection & Multinational-Grade Infrastructure - Available To Let

Unlock the potential of this expansive industrial campus – purpose-built for large-scale logistics, manufacturing, or warehousing operations. Now available for lease, this rare facility offers a secure, flexible, and scalable solution ideal for multinational occupiers or anchor tenants seeking long-term efficiency and growth.

Centrally located with streamlined logistics access, the property features 12 premium buildings including Grade-A offices, high-volume warehousing, and customisable manufacturing zones – all interconnected within a secure, campus-style layout.

17,682m<sup>2</sup>

39,774m<sup>2</sup>

Key Features:

- High-Pressure Sprinkler System