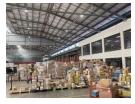

## 15 422sqm Warehouse space to rent in Bartlett, Boksburg

Logistics warehouse situated adjacent to Airport. 15 422 sqm under roof in total. Main warehouse 10 576sqm, warehouse store 1000 sqm. 2 separate office blocks and ablutions. changerooms and gatehouse 3666sqm. Great truck reticulation. Over 100 on and off grade loading bays with roller-shutter doors. 24/7 security. Easy access to East Rand-Jhb-Pretoria N12, R24, R21highway