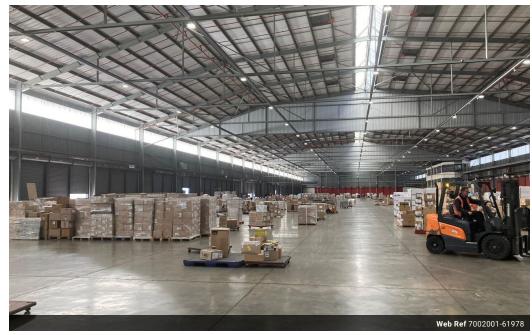

## 15 422sqm Warehouse space to rent in Bartlett, Boksburg

Logistics warehouse situated adjacent to Airport. 15 422 sqm under roof in total. Main warehouse 10 576sqm, warehouse store 1000 sqm. 2 separate office blocks and ablutions. changerooms and gatehouse 3666sqm. Great truck reticulation. Over 100 on and off grade loading bays with roller-shutter doors. 24/7 security. Easy access to East Rand-Jhb-Pretoria N12, R24, R21highway