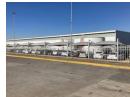

## 15 422sqm Warehouse space to rent in Bartlett, Boksburg

Logistics warehouse situated adjacent to Airport. 15 422 sqm under roof in total. Main warehouse 10 576sqm, warehouse store 1000 sqm. 2 separate office blocks and ablutions. changerooms and gatehouse 3666sqm. Great truck reticulation. Over 100 on and off grade loading bays with roller-shutter doors. 24/7 security. Easy access to East Rand-Jhb-Pretoria N12, R24, R21highway