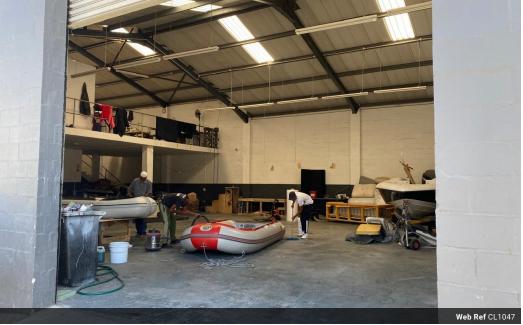

## 420m2 Factory/Warehouse To Rent in Gunners Park in Epping Industrial

420m2 Factory/Warehouse To Rent in Gunners Park in Epping Industrial.

This unit would suit a medium to large factory or warehouse. It has parking in front of the unit with two undercover parkings in front of the unit.

The unit features a roller-shutter door, double volume height, mezzanine level and offices and it has ablution facilities.

There is 3-phase power and access control into the park.

Yes

Yes

Rental is R75/m2 net, and the recoveries are:

## Zoning Industrial

Interior Air Conditioning Power 3 Phase

Exterior Security

Yes

Sizes Floor Size

420m<sup>2</sup>

Extras

24 Hour Access rollershutter door 24 hour security ablutions offices Fibre Near Bus Service Near Mini Bus Service Near Train Service