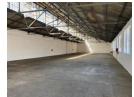

## Warehouse / Factory Space To Let in Salt River

Great 570m2 warehouse / factory space to let in Salt River.

Would suit a motor workshop or fitment centre or a warehouse facility.

The unit offers drive-in access via an automated roller-shutter door. Good location and visibility with signage and branding opportunity and ample parking. Three-phase power and high ceilings with no pillars offers multiple options in this space.

## Features

**Zoning** Industrial

 Interior
 Exterior
 Sizes

 Power 3 Phase
 Yes
 Security
 Yes
 Floor Size