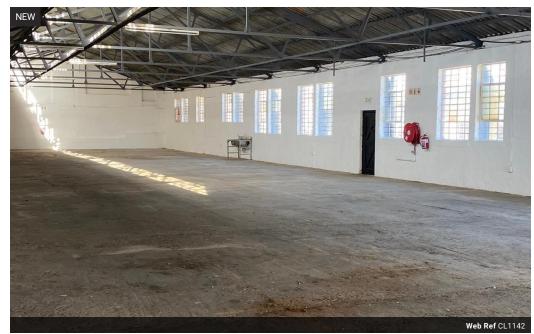

## Warehouse / Factory Space To Let in Salt River

Great 570m2 warehouse / factory space to let in Salt River.

Would suit a motor workshop or fitment centre or a warehouse facility.

The unit offers drive-in access via an automated roller-shutter door. Good location and visibility with signage and branding opportunity and ample parking. Three-phase power and high ceilings with no pillars offers multiple options in this space.

## Features

**Zoning** Industrial

 Interior
 Exterior
 Sizes

 Power 3 Phase
 Yes
 Security
 Yes
 Floor Size