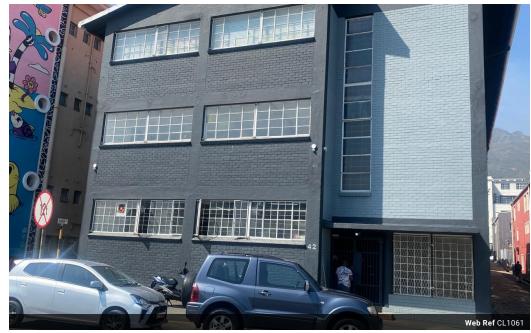

## 500m2 Light Industrial/Commercial Unit to Let in Woodstock

This first floor unit is perfect for a light industrial operation such as CMT or a design house or similar.

The size is 500m2 at a very reasonable R100 per square meter gross rental.

Located in a contemporary building with office and light industrial tenants it is situated in the busting Woodstock/Foreshore area on Newmarket Street.

It is just off the N1 & N2 highways and a stones throw from the city centre walking distance to amazing amenities such as restaurants, malls, cafes and so much more.

It is on the bus and taxi route and is walking distance to the train station as well.

It offers an entire floorplate with an open plan layout.

There are in-unit ablution facilities and a kitchen.