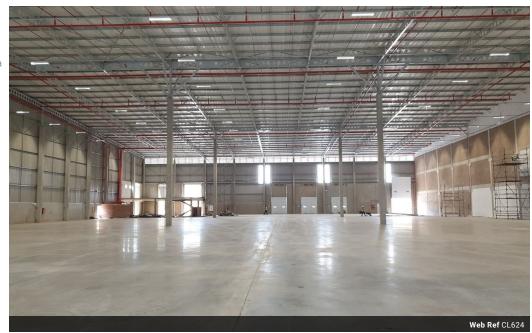

Availability1 June 2024 Rental RatesMarket-related Rental Total Rentable Area3 429.80 Office Rentable Area214.98 m² Additional Service CostYes Yard AreaShared Warehouse Area3 214.82 m² SubdivisibleNo Parking32 Bays Park LevyYes

## Features

Zoning Industrial

 Interior
 Exterior
 Sizes

 Air Conditioning
 Yes
 Security
 Yes
 Floor Size
 3,430m²