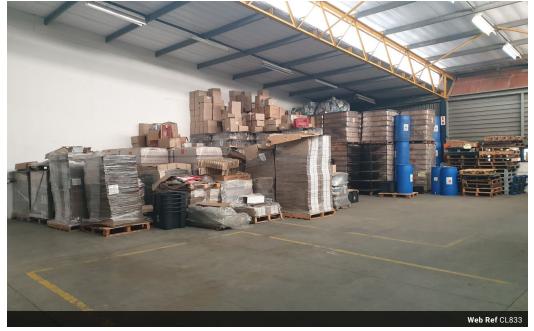

## R43,208 pm

Gross Monthly Rental R43,208 Excl. VAT

Warehousing off varying sizes to let close to N2 North Coast rd

Plentifull warehousing between 500m - 1500m to let all over Kzn. Offering 3 phase power, high amperage, great stacking height, roller doors, double volume office components, seperate toilets and seperate kitchenette. Security inc. Close to N2, N3 & all other