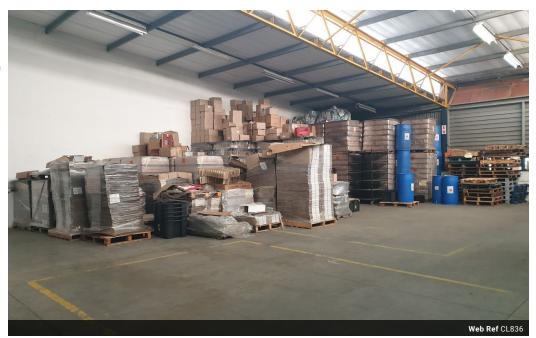

Warren Fielding 0745881198 warren.fielding@expsouthafrica.co.za

Contact eXp South Africa

087 8212575

Old Main Road Johannesburg South Africa

R190,080 pm

Gross Monthly Rental R190,080 Excl. VAT

Warehousing of all sizes to let anywhere in Kzn.

Plentifull warehousing between 500m - 1500m to let all over Kzn. Offering 3 phase power, high amperage, great stacking height, roller doors, double volume office components, seperate toilets and seperate kitchenette. Security inc. Close to N2, N3 & all other