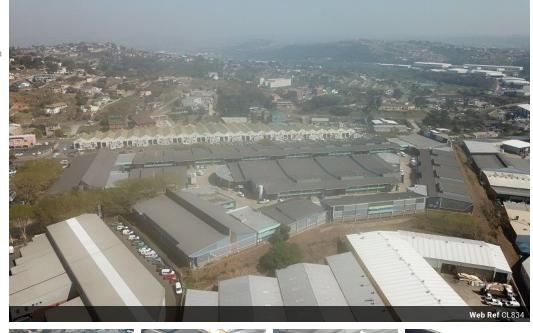

## R142,208 pm

Gross Monthly Rental R142,208 Excl. VAT

Multiple warehouses of varying sizes avaiable to let all over Kzn.

Plentifull warehousing between 500m - 1500m to let all over Kzn. Offering 3 phase power, high amperage, great stacking height, roller doors, double volume office components, seperate toilets and seperate kitchenette. Security inc. Close to N2, N3 & all other

## Features

Zoning Industrial Interior Power 3 Phase Power Amps

Yes

100

Exterior Security

Yes

**Sizes** Floor Size

1,616m<sup>2</sup>