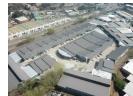

## R142,208 pm

Gross Monthly Rental R142,208 Excl. VAT

Multiple warehouses of varying sizes avaiable to let all over Kzn.

Plentifull warehousing between 500m - 1500m to let all over Kzn. Offering 3 phase power, high amperage, great stacking height, roller doors, double volume office components, seperate toilets and seperate kitchenette. Security inc. Close to N2, N3 & all other

## Features

Zoning Industrial Interior Power 3 Phase Power Amps

Yes

100

Exterior Security

Yes

**Sizes** Floor Size

1,616m<sup>2</sup>