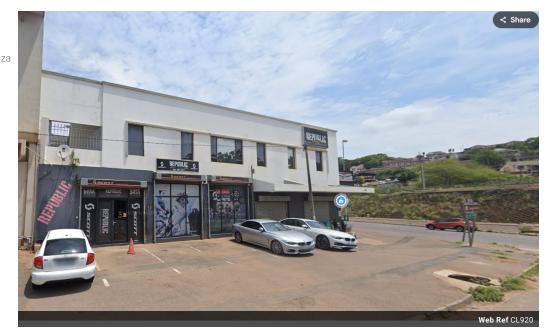

## Highly sought after facility newly available

This is a prime showroom, warehouse business centre with glass frontage, on a corner of 2 main streets, plenty walk past trade and close to the main highways. Positioned in a bustling area. In the rear you have a yard for overflow work. It is a must see for

## Features

Zoning Industrial

**Interior** Floor Loading Cap. Power 3 Phase Power Amps

y Cap. 5 Tn/m² se Yes 100 **Sizes** Floor Size

400m<sup>2</sup>