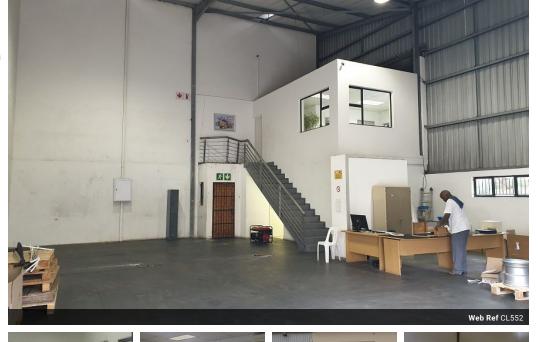

## 5 x 216m Units coming available to let in this Park

Thynk Park

Yes

60

Choose what size you want. Roller doors, security, offices, toilets, kitchenette, small truck only, no containers, 3 phase 60 amps, 3 parking bays & visitor parking. Height above 7m for racking. Situated within the heart of the Briardene industrial node, in a new multi-tenanted development, comprising of mini units ranging from 216 - 540sqm. The secure park enjoys easy access and is in close proximity to the N2 highway.

## Interior

Air Conditioning Power Amps

Industrial Exterior

Yes Security Covered Parking Bays 3

Sizes Floor Size

216m<sup>2</sup>